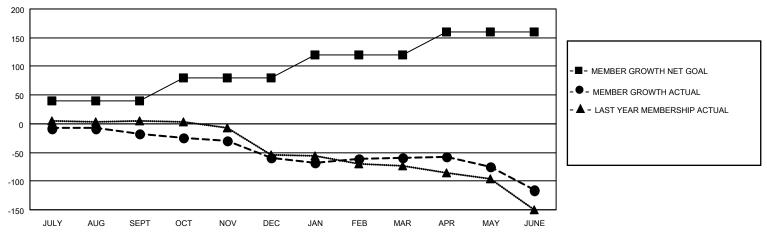

## District 201Q3

| Clubs RESULTS FOR 2022-2023 |   |   |   | Members RESULTS FOR 2022-2023 |    |    |     |
|-----------------------------|---|---|---|-------------------------------|----|----|-----|
|                             |   |   |   |                               |    |    |     |
| JULY/AUG/SEPT               | 0 | 0 | 1 | JULY/AUG/SEPT                 | 40 | 28 | 34  |
| OCT/NOV/DEC                 | 0 | 0 | 0 | OCT/NOV/DEC                   | 40 | 43 | 72  |
| JAN/FEB/MAR                 | 0 | 0 | 0 | JAN/FEB/MAR                   | 40 | 54 | 44  |
| APR/MAY/JUNE                | 1 | 0 | 0 | APR/MAY/JUNE                  | 40 | 74 | 104 |

#### GOALS AND ACTUAL MEMBERS CUMULATIVE

| DROPPED CLUBS: 1 |     | 46 CLUBS OF 69 ADDED 1 OR<br>MORE NEW MEMBERS | GENDER DISTRIBUTION                 |           |  |
|------------------|-----|-----------------------------------------------|-------------------------------------|-----------|--|
|                  |     | MORE NEW MEMBERS                              | MALE 776 (56.56%)                   |           |  |
|                  |     |                                               | FEMALE 595 (43.37%)                 |           |  |
| DROPPED MEMBERS  |     |                                               | NON BINARY                          | 1 (0.07%) |  |
|                  |     |                                               | PREFER NOT TO ANSWER 0 (0.00%)      |           |  |
| DECEASED         | 14  |                                               |                                     |           |  |
| CLUB CANCELLED   | 0   | CLICK HERE FOR CUMULATIVE                     | TOTAL FAMILY UNIT MEMBERS 291       |           |  |
| OTHER            | 240 | MEMBERSHIP DATA                               |                                     |           |  |
| TOTAL            | 254 |                                               | FAMILY MEMBERS PAYING HALF DUES 146 |           |  |
|                  |     |                                               |                                     |           |  |