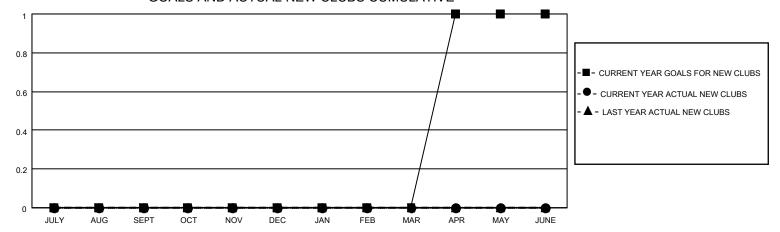

## District 201Q3

| Clubs RESULTS FOR 2022-2023 |   |   |   | Members RESULTS FOR 2022-2023 |    |    |     |
|-----------------------------|---|---|---|-------------------------------|----|----|-----|
|                             |   |   |   |                               |    |    |     |
| JULY/AUG/SEPT               | 0 | 0 | 1 | JULY/AUG/SEPT                 | 40 | 28 | 34  |
| OCT/NOV/DEC                 | 0 | 0 | 0 | OCT/NOV/DEC                   | 40 | 43 | 72  |
| JAN/FEB/MAR                 | 0 | 0 | 0 | JAN/FEB/MAR                   | 40 | 54 | 44  |
| APR/MAY/JUNE                | 1 | 0 | 0 | APR/MAY/JUNE                  | 40 | 74 | 104 |

#### GOALS AND ACTUAL NEW CLUBS CUMULATIVE